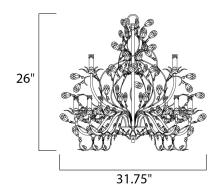

### **MEASUREMENTS**

DIMENSION : 29" L x 29" W x 30.5" H

MAX OAH : 102" OAH : 19.1 lb HANGING WEIGHT