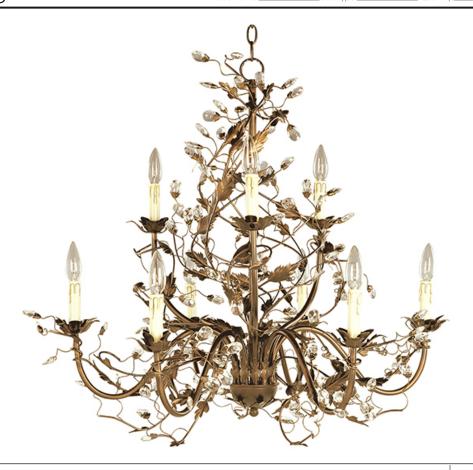

# PRODUCT DESCRIPTION

One of our most popular collections, Elegante combines lighting with decorating. Delicate leaves and crystals top the wrap-around vines. Offered in Etruscan Gold or Oil Rubbed Bronze.

# LAMPING

INPUT VOLTAGE : 120V

BULB : 9 x 60W Incandescent E12 Candelabra , 540W Total

BULB INCLUDED : (Not Included)

DIMMABLE : Yes